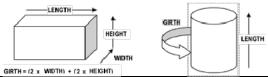

## Length or Girth - (For Domestic USA and International shipments with FedEx. Air and Ground)

Your Chargeable Weight will be based on the greater between the actual package weight and the Length and Girth of the package.

Length - is the largest dimension of the carton or object being shipped. For example, if the package is very tall (height is greater than the base) use the height as the length.

Girth - is the sum of 2 times the width plus 2 times the height or the measurement around the largest area of the cylinder (see illustration).