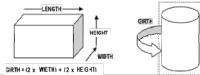

### Length or Girth - (For Domestic USA and International shipments with FedEx. Air and Ground)

Your Chargeable Weight will be based on the greater between the actual package weight and the Length and Girth of the package.

Length - is the largest dimension of the carton or object being shipped. For example, if the package is very tall (height is greater than the base) use the height as the length.

Girth - is the sum of 2 times the width plus 2 times the height or the measurement around the largest area of the cylinder (see illustration).