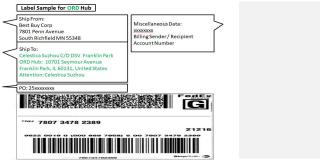

#### 2. Following information listed on FedEx Tracking label (Fedex Domestic Service to DSV hub)

\*Celestica (site name) c/o DSV Franklin Park (ORD hub) or Torrance (LAX hub)

-e.g. Celestica Suzhou c/o DSV Franklin Park

•PO#

\*By using the correct account number of domestic courier for sites (If Fedex Freight (LTL) on BOL please add Bill To Name/Address i.e "Celestica Suzhou C/O DSV Franklin Park")

For US International shipment over 50kgs via Fedex International Economy Freight (IEF):-