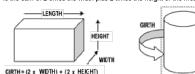

Pallet Volumetric weight = (48 x 40 x 50) / 166 = 578.31lbs

Chargeable Weight of shipment = 578.5lbs

Length or Girth - (For Domestic USA and Internation shipments with FedEx. Air and Ground)

Your Chargeable Weight will be based on the greater between the actual package weight and the Length and Girth of the package.

Length - is the largest dimension of the carton or object being shipped. For example, if the package is very tall (height is greater than the base) use the height as the length.

LENGTH

Girth - is the sum of 2 times the width plus 2 times the height or the measurement around the largest area of the cylinder (see illustration).