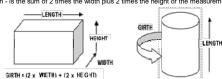

#### Length or Girth - (For Domestic USA and International shipments with FedEx. Air and Ground)

Your Chargeable Weight will be based on the greater between the actual package weight and the Length and Girth of the package.

Length - is the largest dimension of the carton or object being shipped. For example, if the package is very tall (height is greater than the base) use the height as the length.

Girth - is the sum of 2 times the width plus 2 times the height or the measurement around the largest area of the cylinder (see illustration).