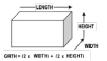

Shipments of comparable size, height, and density that are difficult to handle, and for which the combined gross weight exceeds 150 pounds (68 kg) or are oversized should be palletized.

Consolidate items shipped on one day to the same destination on one pallet, one bill of lading, one air waybill or ocean bill of lading. The Carrier to be used for same day consolidated shipment will be based on the weight breaks listed below: