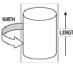

Shipments of comparable size, height, and density that are difficult to handle, and for which the combined gross weight exceeds 150 pounds (68 kg) or are oversized should be palletized.

Consolidate items shipped on one day to the same destination on one pallet, one bill of lading, one air waybill or ocean bill of lading. The Carrier to be used for same day consolidated shipment will be based on the weight breaks listed below: