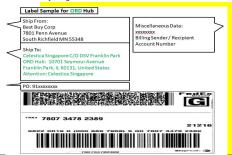

Multiple small packages shipped on the same day to Celestica must be consolidated into one shipment. The supplier is required to combine multiple part numbers and purchase orders in one shipping container/on one pallet/ once AWB/HAWB

Shipments of comparable size, height, and density that are difficult to handle, and for which the combined gross weight exceeds 150 pounds (68 kg) or are oversized should be palletized.

Consolidate items shipped on one day to the same destination on one pallet, one bill of lading, one air waybill or ocean bill of lading. The Carrier to be used for same day consolidated shipment will be based on the weight breaks listed below: